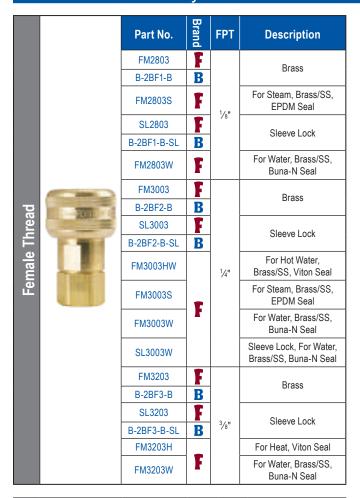

Brand - Designates F=Foster or B=Breco Part

ZSi-Foster Engineering Catalog

See page 380 for full size templates

**- 273 -**